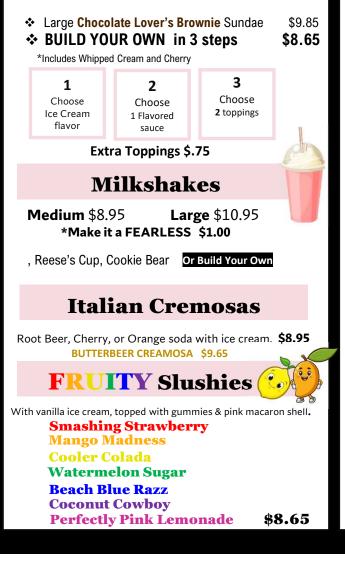

# Sundae

| <b>LUNCH</b><br>◆ 10" Flat Bread Cheese <b>Pizza</b>                                                                                                                                                                                                                                                                               |                                         |
|------------------------------------------------------------------------------------------------------------------------------------------------------------------------------------------------------------------------------------------------------------------------------------------------------------------------------------|-----------------------------------------|
| ✤ 10" Flat Bread Cheese Pizza                                                                                                                                                                                                                                                                                                      | 0.01                                    |
| ✤ 10" Flat Bread Pepperoni Pizza                                                                                                                                                                                                                                                                                                   | \$12.95<br>\$14.95                      |
| <ul> <li>10" Flat Bread Buffalo Chicken Pizza</li> </ul>                                                                                                                                                                                                                                                                           |                                         |
| Spinach & Cheese Puff with<br>crispy plantain chips                                                                                                                                                                                                                                                                                | \$11.95                                 |
| <ul> <li>Chicken &amp; Melted Cheddar<br/>Croissant sandwich, raspberry sauce<br/>crispy plantain chips</li> </ul>                                                                                                                                                                                                                 | \$13.45                                 |
| <ul> <li>Cheese Quesadilla and</li> </ul>                                                                                                                                                                                                                                                                                          | \$11.95                                 |
| <ul> <li>crispy plantain chips</li> <li>Chicken Quesadilla and<br/>crispy plantain chips</li> </ul>                                                                                                                                                                                                                                | \$14.95                                 |
| <ul> <li>Grilled Cheese on Brioche with<br/>crispy plantain chips</li> </ul>                                                                                                                                                                                                                                                       | \$10.95                                 |
| (add chicken for extra \$3.00)                                                                                                                                                                                                                                                                                                     |                                         |
| ✤ Warm Pretzel Knots served with                                                                                                                                                                                                                                                                                                   | <b>1</b> \$7.85                         |
|                                                                                                                                                                                                                                                                                                                                    | \$7.85<br>\$7.85                        |
| <ul> <li>Warm Pretzel Knots served with<br/>honey mustard sauce</li> <li>Apple Cinnamon CHURRO Bites<br/>served with Caramel sauce</li> </ul>                                                                                                                                                                                      | \$7.85                                  |
| <ul> <li>Warm Pretzel Knots served with<br/>honey mustard sauce</li> <li>Apple Cinnamon CHURRO Bites<br/>served with Caramel sauce</li> </ul>                                                                                                                                                                                      | \$7.85                                  |
| <ul> <li>Warm Pretzel Knots served with<br/>honey mustard sauce</li> <li>Apple Cinnamon CHURRO Bites<br/>served with Caramel sauce</li> <li>Elevenses Tea-7</li> </ul>                                                                                                                                                             | \$7.85                                  |
| <ul> <li>Warm Pretzel Knots served with<br/>honey mustard sauce</li> <li>Apple Cinnamon CHURRO Bites<br/>served with Caramel sauce</li> <li>Elevenses Tea-T<br/>Served until 4pm</li> <li>Pot of tea (serves 1-2 people) \$</li> </ul>                                                                                             | \$7.85                                  |
| <ul> <li>Warm Pretzel Knots served with<br/>honey mustard sauce</li> <li>Apple Cinnamon CHURRO Bites<br/>served with Caramel sauce</li> <li>Elevenses Tea-<br/>Served until 4pm</li> <li>Pot of tea (serves 1-2 people) \$</li> <li>BUILD YOUR OWN</li> <li>Mini croissant, &amp; small score</li> </ul>                           | \$7.85<br>Fime<br>9.99                  |
| <ul> <li>Warm Pretzel Knots served with<br/>honey mustard sauce</li> <li>Apple Cinnamon CHURRO Bites<br/>served with Caramel sauce</li> <li>Elevenses Tea-T<br/>Served until 4pm</li> <li>Pot of tea (serves 1-2 people) \$</li> <li>BUILD YOUR OWN</li> <li>Mini croissant, &amp; small scone<br/>with butter, and jam</li> </ul> | \$7.85<br><b>Fime</b><br>9.99<br>\$8.65 |
| <ul> <li>Warm Pretzel Knots served with<br/>honey mustard sauce</li> <li>Apple Cinnamon CHURRO Bites<br/>served with Caramel sauce</li> <li>Elevenses Tea-<br/>Served until 4pm</li> <li>Pot of tea (serves 1-2 people) \$</li> <li>BUILD YOUR OWN</li> <li>Mini croissant, &amp; small score</li> </ul>                           | \$7.85<br>Fime<br>9.99                  |