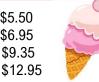

#### \*\*Macaron shells contain almond flour\*\*

| Small Scoop   |  |
|---------------|--|
| Regular Scoop |  |
| 2 Scoops      |  |
| Pint To-Go    |  |
|               |  |

\$5.50 \$6.95

\*Waffle Cone \$1.25.Deluxe Waffle Cone \$1.95\*